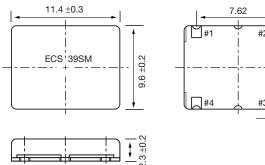

## PACKAGE DIMENSIONS (mm)

| PIN CONNECTIONS |          |  |
|-----------------|----------|--|
| #1              | VCONTROL |  |
| #2              | GND      |  |
| #3              | OUTPUT   |  |
| #4              | Vcc      |  |

Figure 1) VC-TXO-39SMX Top, Side and Bottom views

Figure 2) Land Pattern

CEOB2B晶振平台-全球最专业的晶振在线采购查询平台http://www.crystal95.com