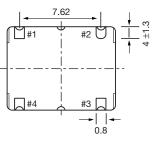

## PACKAGE DIMENSIONS (mm)

| PIN CONNECTIONS |          |  |
|-----------------|----------|--|
| #1              | VCONTROL |  |
| #2              | GND      |  |
| #3              | OUTPUT   |  |
| #4              | Vcc      |  |

Figure 1) VC-TXO-39SMX Top, Side and Bottom views

Figure 2) Land Pattern

CEOB2B晶振平台-全球最专业的晶振在线采购查询平台http://www.crystal95.com